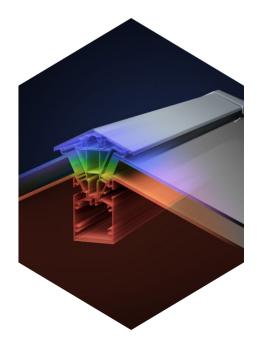

Thermlock® multi-chamber thermal technology helps keep heating bills low, while deep internal bars create an ultra strong structure for spans up to 3.2 x 6m without tie bars. Ultra low line aesthetics give a stylish architectural appearance, enhanced with hardwearing powder coated aluminium inside and out. Security is also built into the heart of every S1 lantern, helping protect you and your home.

### The UK's most secure lantern, keeps you and your home safe

The innovative construction of the SI system eliminates the security weaknesses of traditional lantern designs. Features such as anti-tamper screws, enclosed anti-tamper glazing, security tape and our patent pending glass lock, alongside our unique high security ridge end, ensure there isn't an easy way to enter your property via your flat roof lantern. All of these innovative features combined make Sheerline's SI system the UK's most secure aluminium lantern roof<sup>\*</sup>. So if you are looking for a lantern that comes with extra peace of mind as standard – then we have you covered.

### Whatever the weather Thermlock<sup>®</sup> technology helps keep you comfortable and heating bills lower

The SI lantern combines aluminium's clean lines with exceptional thermal performance and features our innovative Thermlock® multi-chamber technology to keep you and your property well insulated against the worst of the UK weather. This coupled to high performance 28mm glazing means our lantern roofs offer class leading thermal performance, far superior to traditional polyamide systems based around 24mm glazing. A unique co-extruded perimeter seal also ensures draughts and rain are kept safely outside. 28mm glazing also allows acoustic dampening glass to be fitted if required.