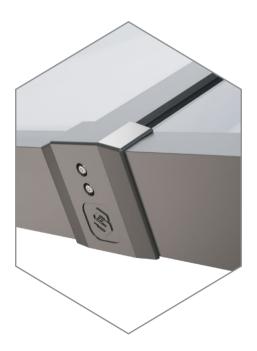

#### **SHEERVENT**® Flush Intelligent Ventilation

With a sleek minimalist design that sits perfectly flush with SI's discrete rafter bars, and with optional powered actuators that can be intelligently automated, Sheerline has reimagined roof vents, bringing them into the 21st century at last. Dispensing with the need for muntin bars, which are prone to issues, SheerVent<sup>®</sup> offers reliable ventilation without the risk of leaks.

Fully thermally broken and using the same high-performance 28mm glazing as the rest of the SI roof, SheerVent® adds a versatile option to ventilate your room via your SI lantern and prevent excessive heat build up.

Optional rain, and rain, wind and light sensors can automate the closing of your roof vent for added peace of mind.