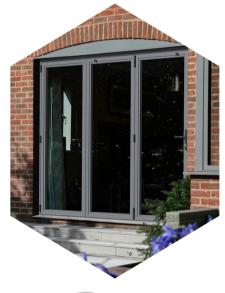

# The rest of our product range

Beautifully balanced Prestige Bi-folds provide slim, equal 138mm sash-to-sash sightlines to ensure light bathes interiors, even when doors are closed. Providing bright airy interiors no matter what style of configuration you choose.

Our most versatile window and door range, Prestige offers our widest range of options meaning its suitable for the broadest range of projects.

CASEMENTS, TILT & TURN, FRENCH, FIXED, BOW AND BAY WINDOWS, SINGLE AND FRENCH DOORS SINGLE, FRENCH AND BI-FOLDING DOORS