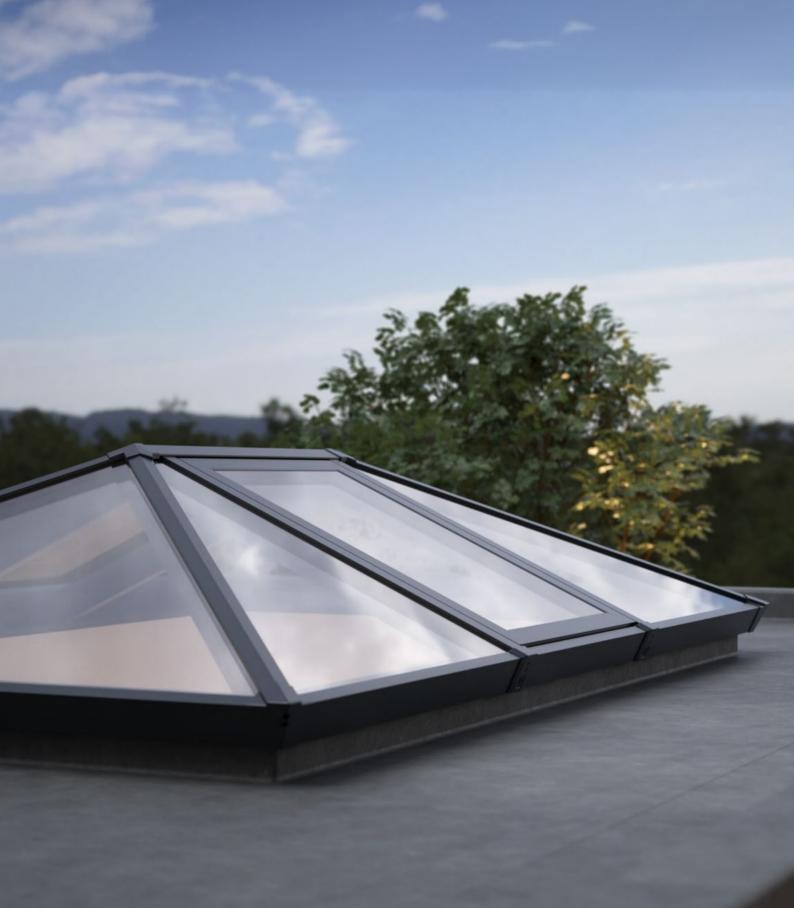

#### With great looks from every angle – due to our unique ultra low line aesthetics

Slim, consistent 50mm rafter, hip and ridge sightlines maximise the light flooding into your home, creating bright, airy interiors and banishing gloom. The SI lantern also features ultra low line aesthetics so rafter and hip top caps sit close to the glazing level on the exterior, creating a sleek modern look. Completing this refined architectural appearance our corner and rafter end caps run perfectly in line with the perimeter of the lantern, so no unsightly angles jut out to spoil the perfect lines of this outstandingly beautiful highperformance aluminium lantern. Leaving you with the ideal balance of understated refinement, contemporary looks and exacting quality standards.

### With a wide range of styles and sizes to suit every project

Sheerline aluminium roof lanterns are available in a choice of 13 styles from square 'pyramid' designs to grander options suitable for larger 'orangery' style installations. Maximum sizes up to 3.2m by an impressive 6m long, all set at a 25° pitch and all weather rated for the whole of the UK\*.