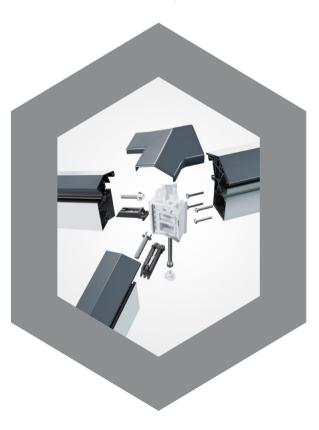

Additional security clamping plates, lock laminated glass panels in place, preventing them from being lifted and removed by would-be intruders\*. These stainless steel components are held firmly in place by stainless steel security screws for added strength.

This optional security upgrade is invisible on finished roofs and doesn't compromise the stylish design or thermal performance that Sheerline products are known for.

### The UK's most secure lantern, keeps you and your home safe

The innovative construction of the SI system eliminates the security weaknesses of traditional lantern designs. Features such as anti-tamper screws, enclosed anti-tamper glazing, security tape and our patent pending glass lock, alongside our unique high security ridge end, ensure there isn't an easy way to enter your property via your flat roof lantern. All of these innovative features combined make Sheerline's SI system the UK's most secure aluminium lantern roof<sup>\*</sup>. So if you are looking for a lantern that comes with extra peace of mind as standard – then we have you covered.