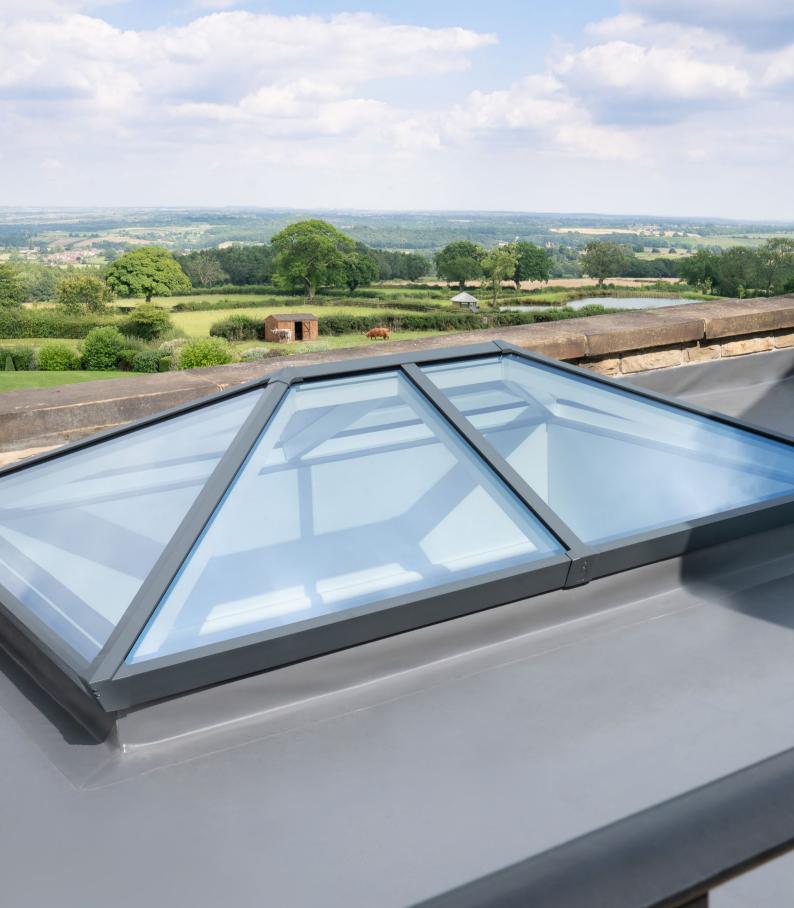

The UK's most secure, sustainable and stylish roof lantern

### Flood your home in light with our ultra secure, thermally efficient lanterns

Choosing the right roof lantern for your home is an important decision. They should let in the maximum amount of light, yet keep heat in your home and would be intruders out. Letting you enjoy more natural light and amazing night time views of the stars, while bringing a sense of space and tranquillity to your home. This is why we have designed the S1 aluminium roof lantern from the ground up to meet your every need. Building on years of experience, we've incorporated many new innovative ideas to create a warmer, slimmer and much more secure roof lantern.

Thermlock® multi-chamber thermal technology helps keep heating bills low, while deep internal bars create an ultra strong structure for spans up to 3.2 x 6m without tie bars. Ultra low line aesthetics give a stylish architectural appearance, enhanced with hardwearing powder coated aluminium inside and out. Security is also built into the heart of every S1 lantern, helping protect you and your home.

#### With great looks from every angle – due to our unique ultra low line aesthetics

Slim, consistent 50mm rafter, hip and ridge sightlines maximise the light flooding into your home, creating bright, airy interiors and banishing gloom. The SI lantern also features ultra low line aesthetics so rafter and hip top caps sit close to the glazing level on the exterior, creating a sleek modern look. Completing this refined architectural appearance our corner and rafter end caps run perfectly in line with the perimeter of the lantern, so no unsightly angles jut out to spoil the perfect lines of this outstandingly beautiful highperformance aluminium lantern. Leaving you with the ideal balance of understated refinement, contemporary looks and exacting quality standards.