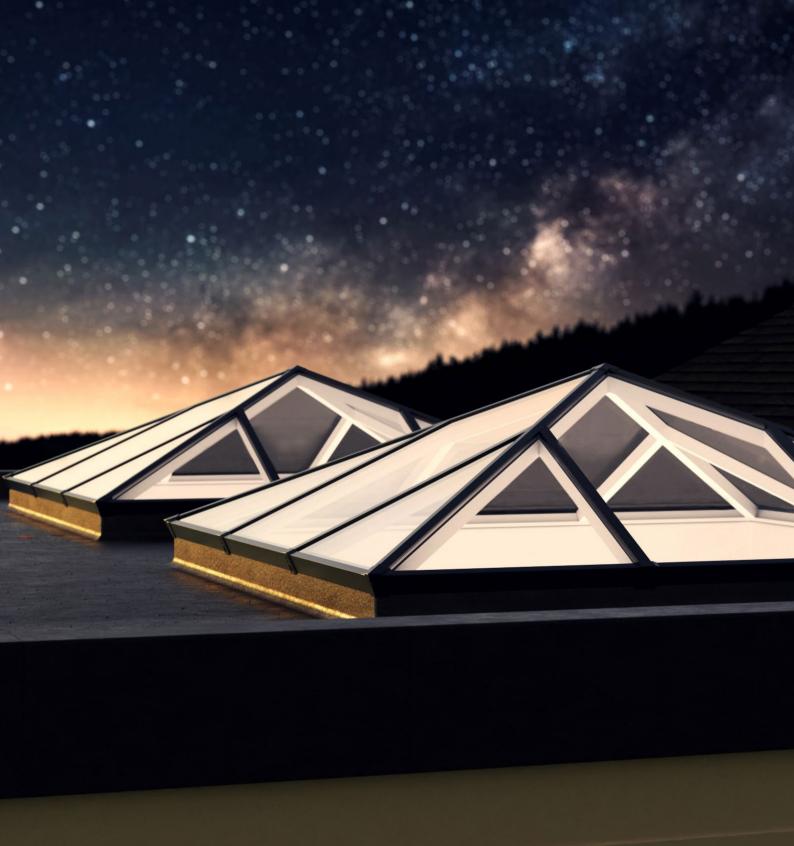

### Flood your home in light with our ultra secure, thermally efficient lanterns

Choosing the right roof lantern for your home is an important decision. They should let in the maximum amount of light, yet keep heat in your home and would be intruders out. Letting you enjoy more natural light and amazing night time views of the stars, while bringing a sense of space and tranquillity to your home. This is why we have designed the S1 aluminium roof lantern from the ground up to meet your every need. Building on years of experience, we've incorporated many new innovative ideas to create a warmer, slimmer and much more secure roof lantern.

### With a wide range of styles and sizes to suit every project

Sheerline aluminium roof lanterns are available in a choice of 13 styles from square 'pyramid' designs to grander options suitable for larger 'orangery' style installations. Maximum sizes up to 3.2m by an impressive 6m long, all set at a 25° pitch and all weather rated for the whole of the UK\*.