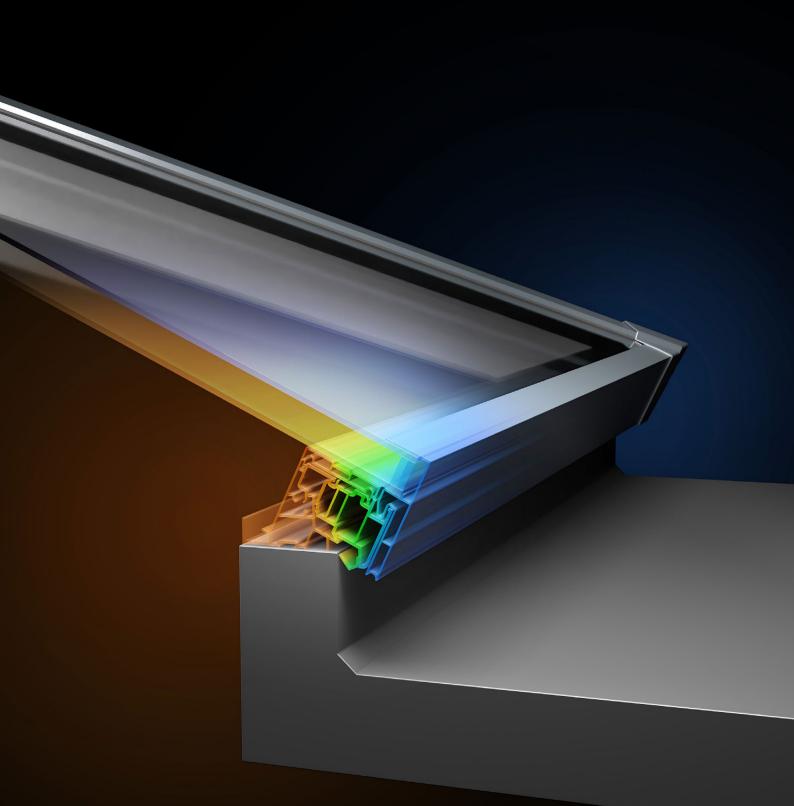

Thermlock® multi-chamber thermal technology helps keep heating bills low, while deep internal bars create an ultra strong structure for spans up to 3.2 x 6m without tie bars. Ultra low line aesthetics give a stylish architectural appearance, enhanced with hardwearing powder coated aluminium inside and out. Security is also built into the heart of every S1 lantern, helping protect you and your home.

### The UK's most secure lantern, keeps you and your home safe

The innovative construction of the SI system eliminates the security weaknesses of traditional lantern designs. Features such as anti-tamper screws, enclosed anti-tamper glazing, security tape and our patent pending glass lock, alongside our unique high security ridge end, ensure there isn't an easy way to enter your property via your flat roof lantern. All of these innovative features combined make Sheerline's SI system the UK's most secure aluminium lantern roof<sup>\*</sup>. So if you are looking for a lantern that comes with extra peace of mind as standard – then we have you covered.

### Whatever the weather Thermlock<sup>®</sup> technology helps keep you comfortable and heating bills lower

The SI lantern combines aluminium's clean lines with exceptional thermal performance and features our innovative Thermlock® multi-chamber technology to keep you and your property well insulated against the worst of the UK weather. This coupled to high performance 28mm glazing means our lantern roofs offer class leading thermal performance, far superior to traditional polyamide systems based around 24mm glazing. A unique co-extruded perimeter seal also ensures draughts and rain are kept safely outside. 28mm glazing also allows acoustic dampening glass to be fitted if required.

#### With great looks from every angle – due to our unique ultra low line aesthetics

Slim, consistent 50mm rafter, hip and ridge sightlines maximise the light flooding into your home, creating bright, airy interiors and banishing gloom. The SI lantern also features ultra low line aesthetics so rafter and hip top caps sit close to the glazing level on the exterior, creating a sleek modern look. Completing this refined architectural appearance our corner and rafter end caps run perfectly in line with the perimeter of the lantern, so no unsightly angles jut out to spoil the perfect lines of this outstandingly beautiful highperformance aluminium lantern. Leaving you with the ideal balance of understated refinement, contemporary looks and exacting quality standards.