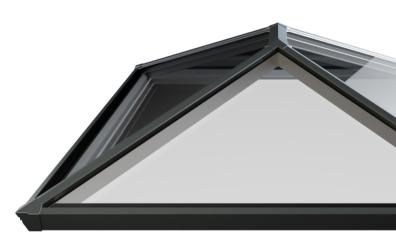

#### With great looks from every angle – due to our unique ultra low line aesthetics

Slim, consistent 50mm rafter, hip and ridge sightlines maximise the light flooding into your home, creating bright, airy interiors and banishing gloom. The SI lantern also features ultra low line aesthetics so rafter and hip top caps sit close to the glazing level on the exterior, creating a sleek modern look. Completing this refined architectural appearance our corner and rafter end caps run perfectly in line with the perimeter of the lantern, so no unsightly angles jut out to spoil the perfect lines of this outstandingly beautiful highperformance aluminium lantern. Leaving you with the ideal balance of understated refinement, contemporary looks and exacting quality standards.

### The UK's most secure lantern, keeps you and your home safe

The innovative construction of the SI system eliminates the security weaknesses of traditional lantern designs. Features such as anti-tamper screws, enclosed anti-tamper glazing, security tape and our patent pending glass lock, alongside our unique high security ridge end, ensure there isn't an easy way to enter your property via your flat roof lantern. All of these innovative features combined make Sheerline's SI system the UK's most secure aluminium lantern roof<sup>\*</sup>. So if you are looking for a lantern that comes with extra peace of mind as standard – then we have you covered.