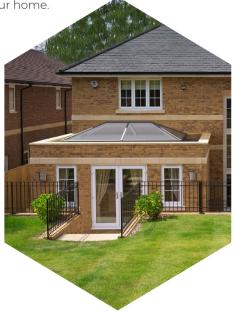

The UK's most secure, sustainable and stylish roof lantern

### Flood your home in light with our ultra secure, thermally efficient lanterns

Choosing the right roof lantern for your home is an important decision. They should let in the maximum amount of light, yet keep heat in your home and would be intruders out. Letting you enjoy more natural light and amazing night time views of the stars, while bringing a sense of space and tranquillity to your home. This is why we have designed the S1 aluminium roof lantern from the ground up to meet your every need. Building on years of experience, we've incorporated many new innovative ideas to create a warmer, slimmer and much more secure roof lantern.

Thermlock® multi-chamber thermal technology helps keep heating bills low, while deep internal bars create an ultra strong structure for spans up to 3.2 x 6m without tie bars. Ultra low line aesthetics give a stylish architectural appearance, enhanced with hardwearing powder coated aluminium inside and out. Security is also built into the heart of every S1 lantern, helping protect you and your home.