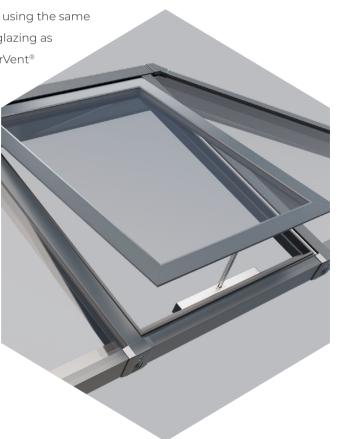

Secure, sustainable and stylish, the UK's most secure roof lantern

SI is available exclusively with optional SheerVent® roof ventilation, which can be automated and linked to a range of wind and rain sensors. See page 14 for more information.

#### **SHEERVENT**® Flush Intelligent Ventilation

With a sleek minimalist design that sits perfectly flush with SI's discrete rafter bars, and with optional powered actuators that can be intelligently automated, Sheerline has reimagined roof vents, bringing them into the 21st century at last. Dispensing with the need for muntin bars, which are prone to issues, SheerVent<sup>®</sup> offers reliable ventilation without the risk of leaks.

Fully thermally broken and using the same high-performance 28mm glazing as the rest of the SI roof, SheerVent® adds a versatile option to ventilate your room via your SI lantern and prevent excessive heat build up.

Optional rain, and rain, wind and light sensors can automate the closing of your roof vent for added peace of mind.