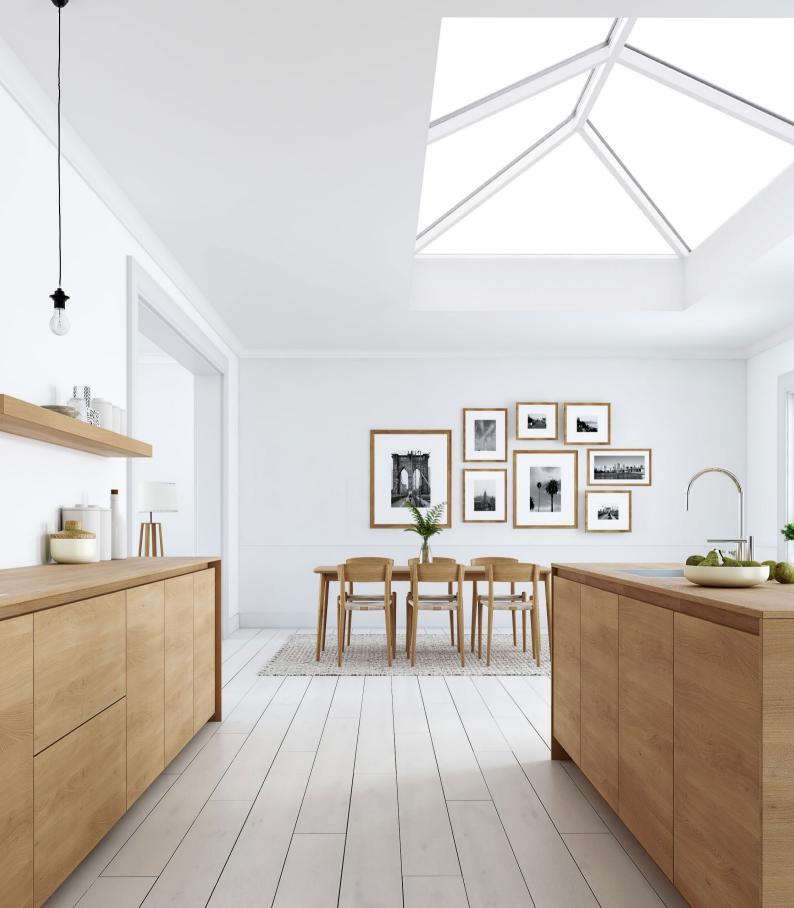

### Flood your home in light with our ultra secure, thermally efficient lanterns

Choosing the right roof lantern for your home is an important decision. They should let in the maximum amount of light, yet keep heat in your home and would be intruders out. Letting you enjoy more natural light and amazing night time views of the stars, while bringing a sense of space and tranquillity to your home. This is why we have designed the S1 aluminium roof lantern from the ground up to meet your every need. Building on years of experience, we've incorporated many new innovative ideas to create a warmer, slimmer and much more secure roof lantern.