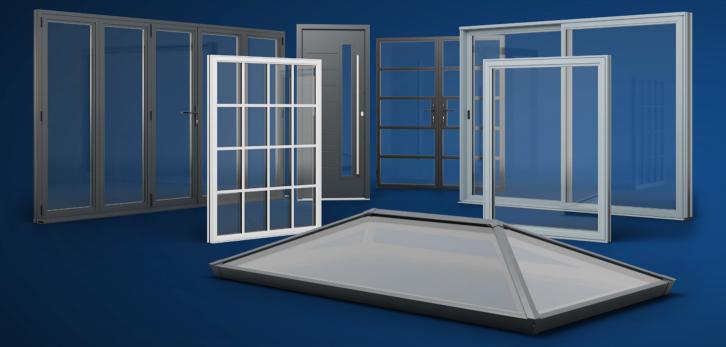

#### Our Fully Suited Products

Built as a truly integrated range, 100% matched

# The rest of our product range

Completing our ultra slim Aluminium range is the new Classic heritage door. Featuring a period inspired lockbox design, art deco styling has never looked so good.

With ultra slim 59mm sightlines the Classic window system is an ideal replacement for traditional steel windows, or for ultra modern, minimalist, renovations and extensions.

# The rest of our product range

Beautifully balanced Prestige Bi-folds provide slim, equal 138mm sash-to-sash sightlines to ensure light bathes interiors, even when doors are closed. Providing bright airy interiors no matter what style of configuration you choose.

## The rest of our product range

LIFT & SLIDE PATIO // DOOR

Up to 31% slimmer than market competitors, our multi-track aluminium lift & slide Patio combines flawless minimalism with exceptional thermal performance.

Available in stepped and contemporary styles, the Prestige Lift & Slide Patio perfectly matches the rest of the Sheerline range.

COMPOSITE DOOR / FRAME

Ultra-rigid, premium aluminium composite door frames combine strength and durability with exceptional thermal performance.

All in a style that perfectly matches the rest of the Sheerline range of products for the complete aluminium look. secure | sustainable | stylish
Performance through innovation