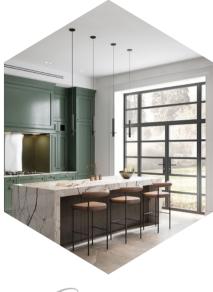

#### With great looks from every angle – due to our unique ultra low line aesthetics

Slim, consistent 50mm rafter, hip and ridge sightlines maximise the light flooding into your home, creating bright, airy interiors and banishing gloom. The SI lantern also features ultra low line aesthetics so rafter and hip top caps sit close to the glazing level on the exterior, creating a sleek modern look. Completing this refined architectural appearance our corner and rafter end caps run perfectly in line with the perimeter of the lantern, so no unsightly angles jut out to spoil the perfect lines of this outstandingly beautiful highperformance aluminium lantern. Leaving you with the ideal balance of understated refinement, contemporary looks and exacting quality standards.

#### All available in a range of colours to suit every home and interior

Sheerline lanterns are available in three standard powder coated colours, with the option of choosing a different colour for the interior to help you create the look that is perfect for your property. Bespoke colours can also be ordered to accent, or match your particular project requirements.

### With a wide range of styles and sizes to suit every project

Sheerline aluminium roof lanterns are available in a choice of 13 styles from square 'pyramid' designs to grander options suitable for larger 'orangery' style installations. Maximum sizes up to 3.2m by an impressive 6m long, all set at a 25° pitch and all weather rated for the whole of the UK\*.