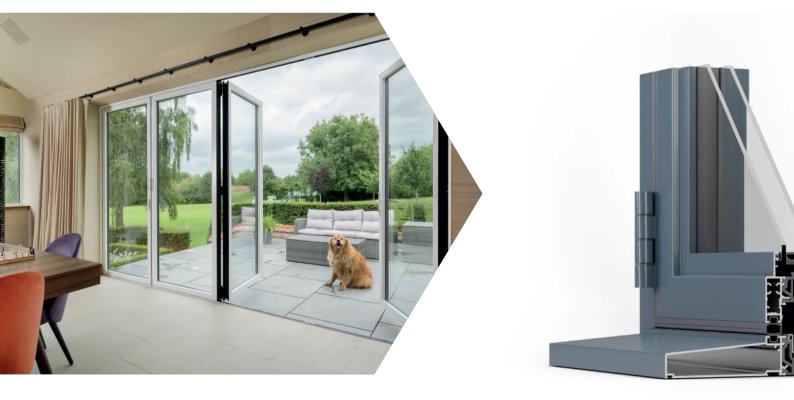

# Exceptional thermal performance with Thermlock<sup>®</sup> technology

Our innovative Thermlock® multi-chamber thermal design, hidden away inside each Prestige bi-folding door, helps keep you well insulated against the worst of the UK weather. These closed-cell, insulating chambers act as thermal breaks, working in conjunction with high performance glazing to create class leading thermal performance, far superior to traditional polyamide thermal breaks. Sheerline's cills also feature this same technology coupled with innovative in-built weather sealing keeping draughts and rain safely outside.

Prestige bi-folds come with four threshold options all featuring fully weather-sealed rebates that keep the worst of the British weather safely outside. These rebates also ensure doors aren't over-centred during operation, helping locks to engage correctly. Our doors also feature clever concealed drainage, eliminating the need for unsightly drainage cover caps.