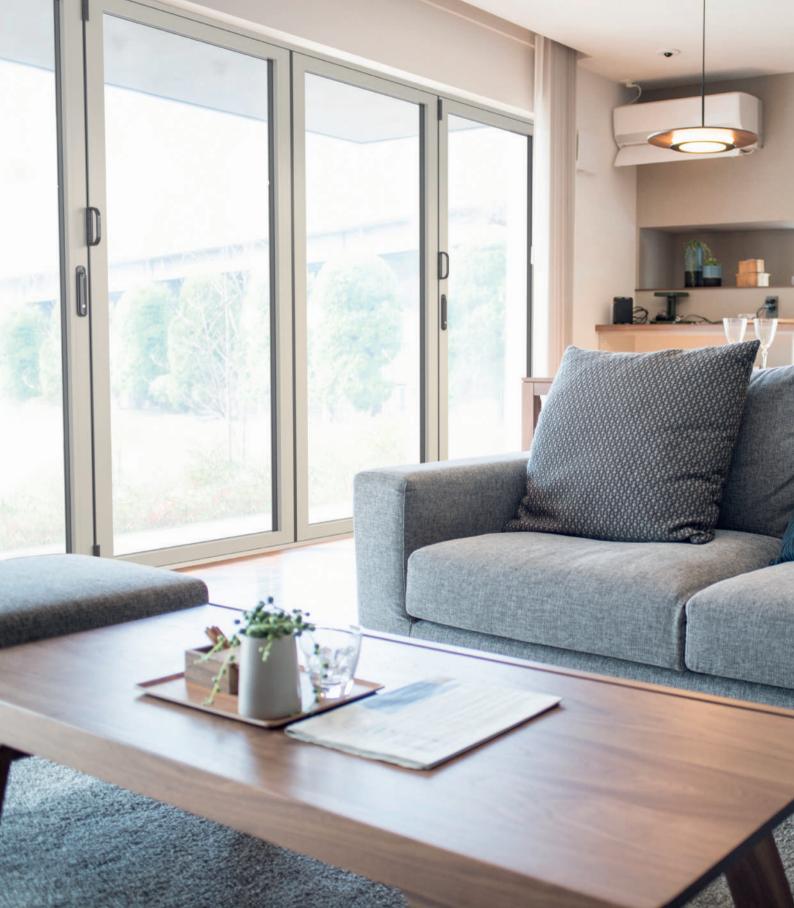

### Bring the outside in

Prestige bi-folds can help soften boundaries, creating an increased sense of space and a seamless transition between your garden and the inside of your home.

Slim, equal 138mm sash-to-sash sightlines ensure light bathes your interiors, even when your doors are closed. Giving you bright airy interiors no matter what style or configuration you choose.

Custom designed single rollers eliminate the need for floating mullions. Ensuring that whatever your style of door, our bi-folds have consistent 138mm sightlines between sashes, creating our trademark balanced look.