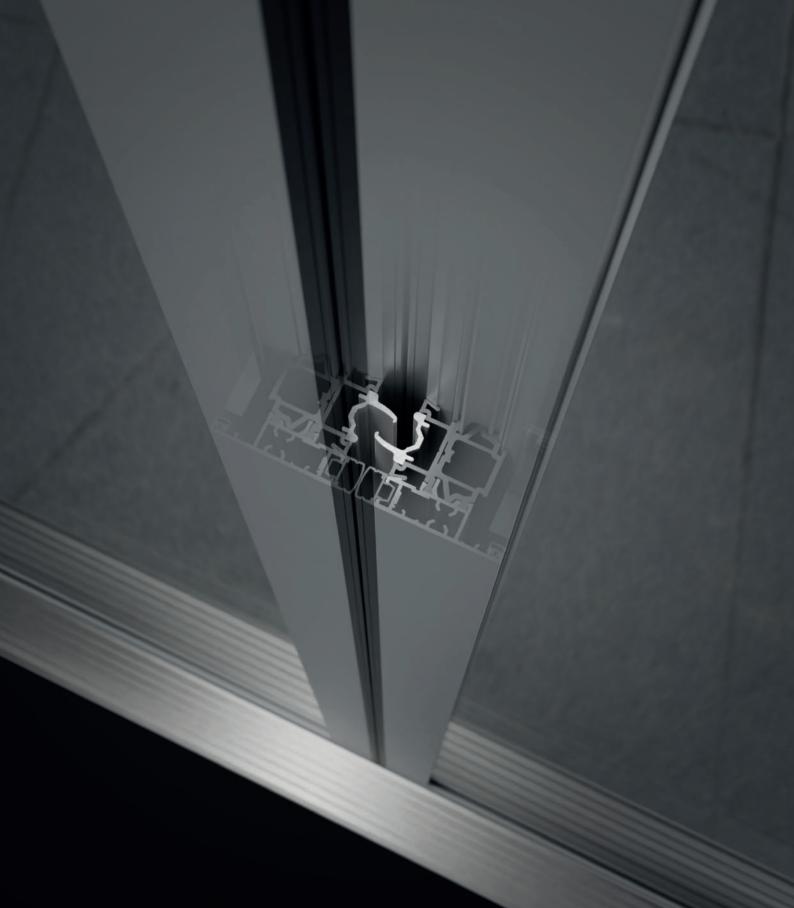

### Bring the outside in

Prestige bi-folds can help soften boundaries, creating an increased sense of space and a seamless transition between your garden and the inside of your home.

Slim, equal 138mm sash-to-sash sightlines ensure light bathes your interiors, even when your doors are closed. Giving you bright airy interiors no matter what style or configuration you choose.

Custom designed single rollers eliminate the need for floating mullions. Ensuring that whatever your style of door, our bi-folds have consistent 138mm sightlines between sashes, creating our trademark balanced look.