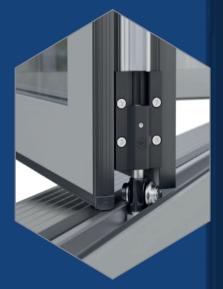

### Quality components for flawless operation

Every element of the Prestige bi-fold has been engineered to operate perfectly. One-piece stainless steel tracks in the head and threshold ensure smooth and reliable rolling of the sashes, while hinges rated to 120kg help keep every sash perfectly aligned during operation. No aspect of the door has been overlooked and we even use unique tri-material gaskets that feature a low-friction coating for smooth performance and reliable sealing.

Custom designed single rollers eliminate the need for floating mullions. Ensuring that whatever your style of door, our bi-folds have consistent 138mm sightlines between sashes, creating our trademark balanced look.