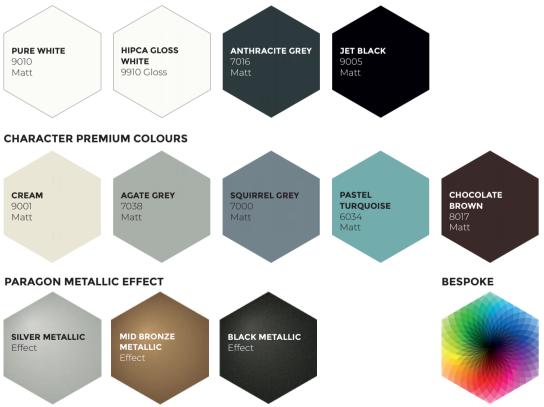

#### All available in a range of colours and finishes to suit every home

Our Classic range is available in twelve powder coated colours, with the option of choosing a different colour for the interior to help you find the look that is right for your property. With three metallic effect finishes available in our distinctive Paragon range for the ultimate durable and stylish finish.

**TRADITIONAL COLOURS** 

Please note; due to the nature of the manufacturing process and the differences in the methods used to represent these colours in print we cannot guarantee an exact colour match with the colours shown. The colour references are also provided as a guide only