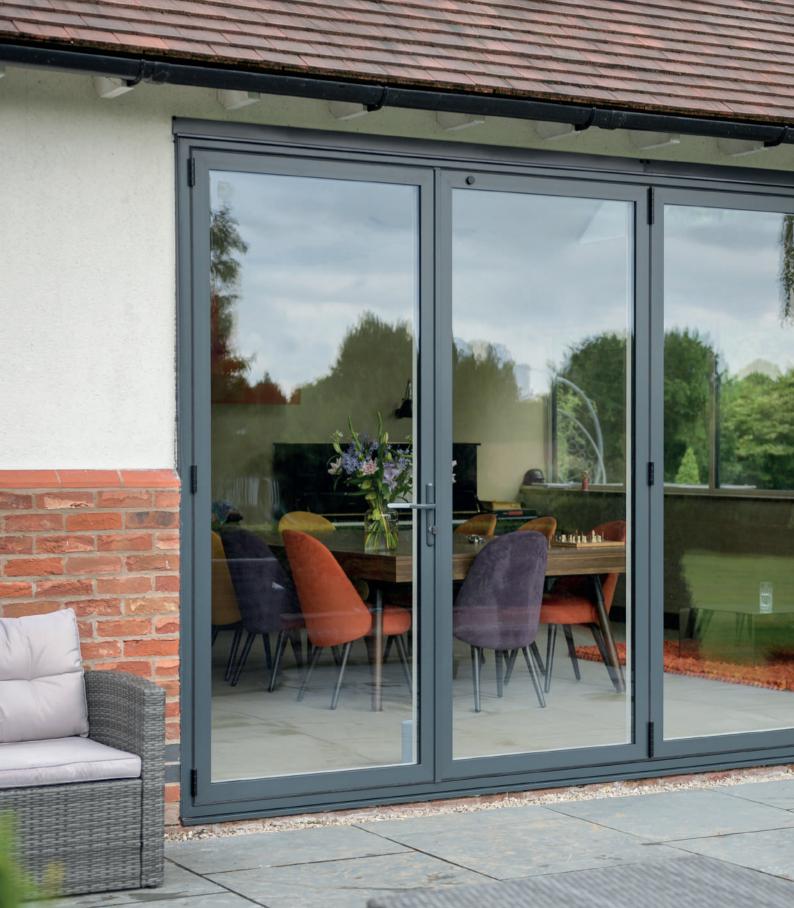

### Open up your home and fill it with natural light

Bi-folding doors should maximise the light flooding into your home, and the enjoyment of your garden or patio. Bringing an improved sense of space and creating panoramic views that can transform interiors. They also need to offer reliable operation, while keeping heating bills low, and wouldbe intruders out. That is why we have designed our Prestige bi-folds to offer you the perfect balance of refined looks, exceptional thermal performance and outstanding operation. Building on years of experience, we've incorporated many new innovative ideas to create a refined aluminium system that's ideal for discerning homeowners who aren't willing to compromise. Unique Thermlock® technology provides exceptional thermal performance, while bespoke locking systems and our patented construction method provides unparalleled levels of security. These slim, perfectly balanced bi-folds are available in stepped and contemporary 'flat-faced' styles, in configurations up to 7 panes wide.

### Bring the outside in

Prestige bi-folds can help soften boundaries, creating an increased sense of space and a seamless transition between your garden and the inside of your home.

Slim, equal 138mm sash-to-sash sightlines ensure light bathes your interiors, even when your doors are closed. Giving you bright airy interiors no matter what style or configuration you choose.

#### With a wide range of configurations and sizes to suit every project

With a choice of stepped or contemporary, flat faced, opening sashes our slim and perfectly balanced doors can be configured to perfectly suit your needs. Available up to 6.5m wide and up to 2.6m tall, the system also accommodates single and French doors, letting you create a unified look to your home.