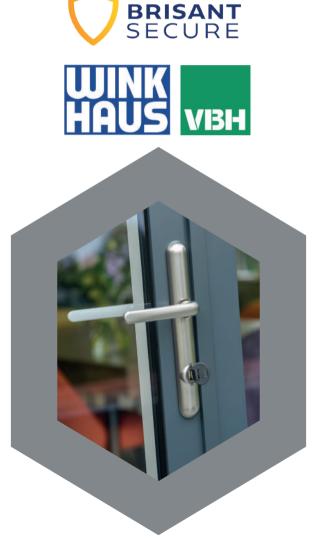

#### Outstanding security features built into every bi-fold, keeping you and your home safe

From bespoke Winkhaus Thunderbolt locks, to custom-designed VBH hardware, every element of the Prestige bi-fold has been designed to keep you and your home secure. All our lock options, including our high security Ultion lock upgrade – offer anti-snap, anti-bump and anti-pick protection while our patented<sup>+</sup> corner jointing method creates exceptionally strong frames, maximising the inherent strength of Sheerline's aluminium construction.

We also use full length security interlocks\* to protect doors from would-be intruders. So if you are looking for extra peace of mind as standard – we have you covered.