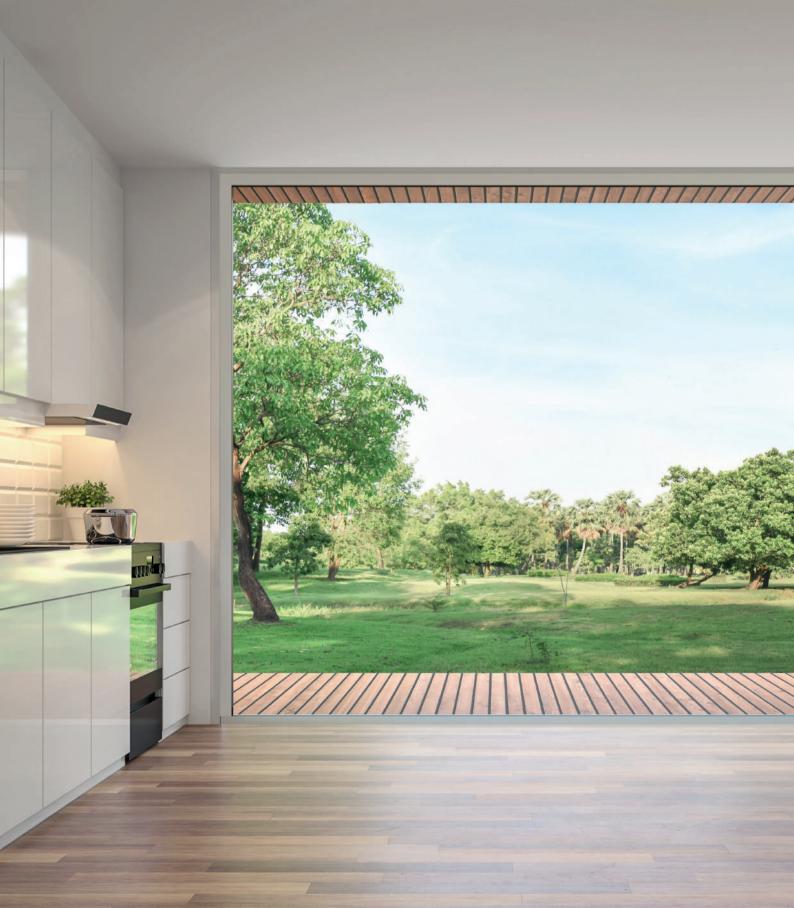

#### With a wide range of configurations and sizes to suit every project

With a choice of stepped or contemporary, flat faced, opening sashes our slim and perfectly balanced doors can be configured to perfectly suit your needs. Available up to 6.5m wide and up to 2.6m tall, the system also accommodates single and French doors, letting you create a unified look to your home.

Depending on the layout of your room you can choose to have your doors split, left and right, or have them all sliding to one side. Including a single 'traffic' door in your configuration is a great way to create an everyday entrance for when the weather's not so good.