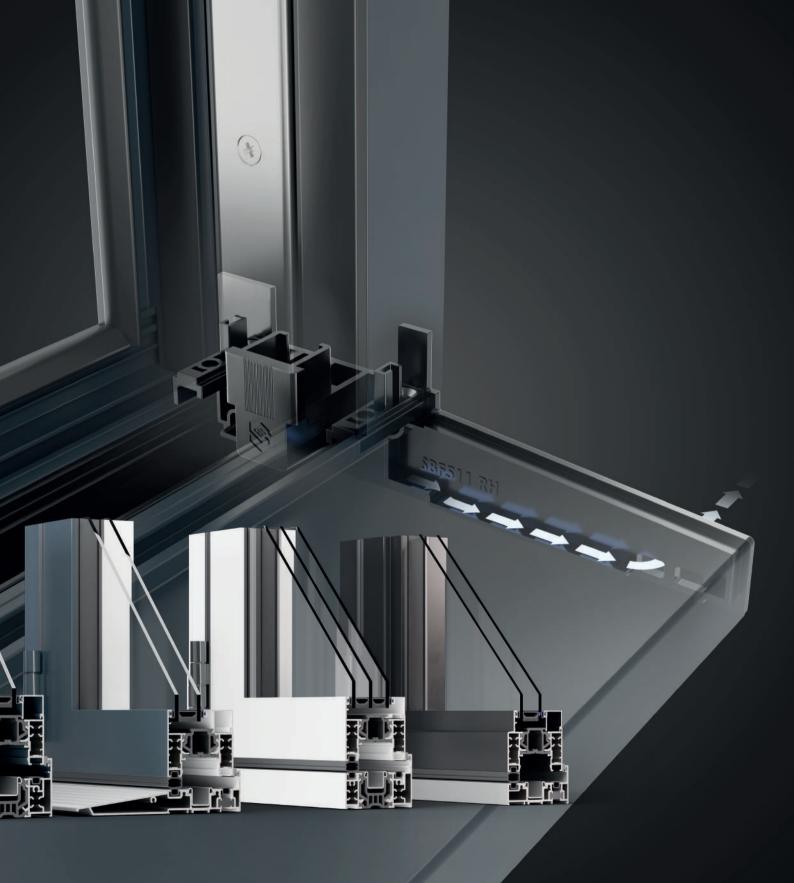

# Exceptional thermal performance with Thermlock<sup>®</sup> technology

Our innovative Thermlock® multi-chamber thermal design, hidden away inside each Prestige bi-folding door, helps keep you well insulated against the worst of the UK weather. These closed-cell, insulating chambers act as thermal breaks, working in conjunction with high performance glazing to create class leading thermal performance, far superior to traditional polyamide thermal breaks. Sheerline's cills also feature this same technology coupled with innovative in-built weather sealing keeping draughts and rain safely outside.

#### **1.0 U-value** W/(m<sup>2</sup>K) Triple glazed

Available with up to 44mm triple glazing for the ultimate thermal performance. Triple glazing can also provide exceptional acoustic dampening to block out unwanted noise.

### Quality components for flawless operation

Every element of the Prestige bi-fold has been engineered to operate perfectly. One-piece stainless steel tracks in the head and threshold ensure smooth and reliable rolling of the sashes, while hinges rated to 120kg help keep every sash perfectly aligned during operation. No aspect of the door has been overlooked and we even use unique tri-material gaskets that feature a low-friction coating for smooth performance and reliable sealing.

Custom designed single rollers eliminate the need for floating mullions. Ensuring that whatever your style of door, our bi-folds have consistent 138mm sightlines between sashes, creating our trademark balanced look.