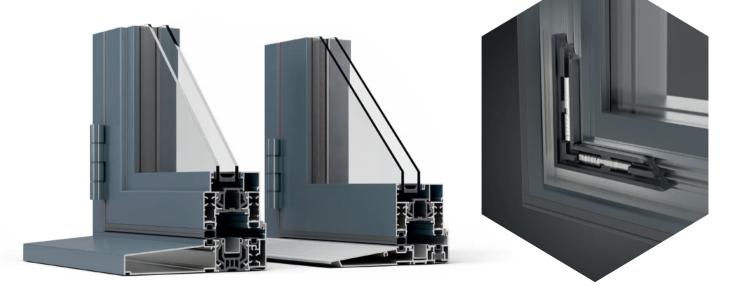

# Exceptional thermal performance with Thermlock<sup>®</sup> technology

Our innovative Thermlock® multi-chamber thermal design, hidden away inside each Prestige bi-folding door, helps keep you well insulated against the worst of the UK weather. These closed-cell, insulating chambers act as thermal breaks, working in conjunction with high performance glazing to create class leading thermal performance, far superior to traditional polyamide thermal breaks. Sheerline's cills also feature this same technology coupled with innovative in-built weather sealing keeping draughts and rain safely outside.

#### **1.0 U-value** W/(m<sup>2</sup>K) Triple glazed

Available with up to 44mm triple glazing for the ultimate thermal performance. Triple glazing can also provide exceptional acoustic dampening to block out unwanted noise.

### Quality components for flawless operation

Every element of the Prestige bi-fold has been engineered to operate perfectly. One-piece stainless steel tracks in the head and threshold ensure smooth and reliable rolling of the sashes, while hinges rated to 120kg help keep every sash perfectly aligned during operation. No aspect of the door has been overlooked and we even use unique tri-material gaskets that feature a low-friction coating for smooth performance and reliable sealing.

Custom designed single rollers eliminate the need for floating mullions. Ensuring that whatever your style of door, our bi-folds have consistent 138mm sightlines between sashes, creating our trademark balanced look.