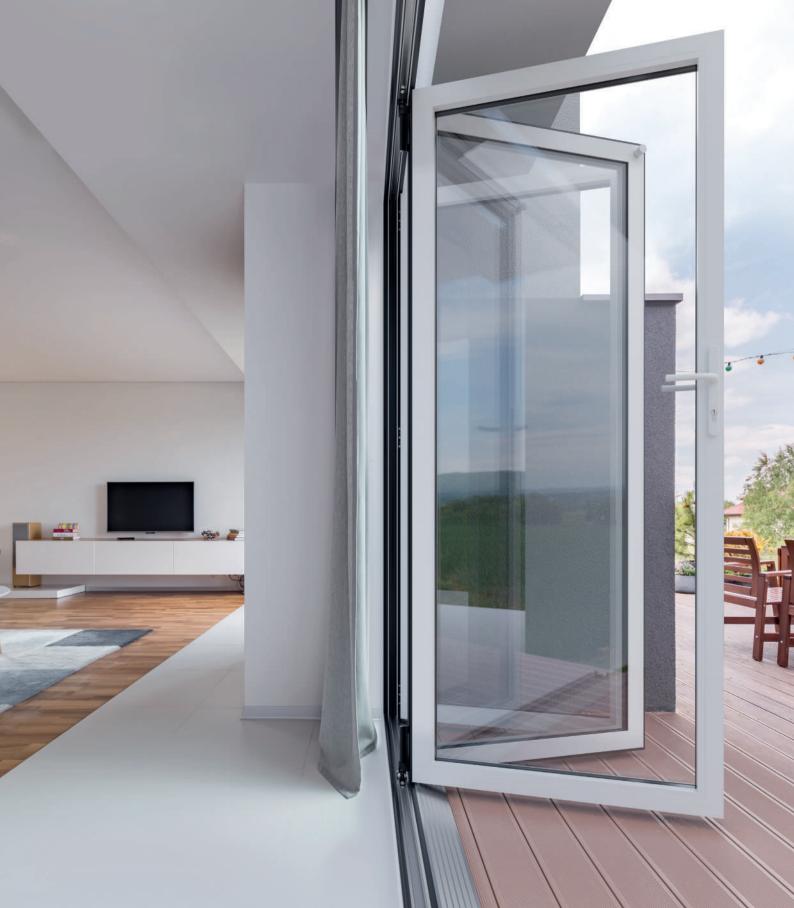

### Bring the outside in

Prestige bi-folds can help soften boundaries, creating an increased sense of space and a seamless transition between your garden and the inside of your home.

Slim, equal 138mm sash-to-sash sightlines ensure light bathes your interiors, even when your doors are closed. Giving you bright airy interiors no matter what style or configuration you choose.

#### Outstanding security features built into every bi-fold, keeping you and your home safe

From bespoke Winkhaus Thunderbolt locks, to custom-designed VBH hardware, every element of the Prestige bi-fold has been designed to keep you and your home secure. All our lock options, including our high security Ultion lock upgrade – offer anti-snap, anti-bump and anti-pick protection while our patented<sup>+</sup> corner jointing method creates exceptionally strong frames, maximising the inherent strength of Sheerline's aluminium construction.

We also use full length security interlocks\* to protect doors from would-be intruders. So if you are looking for extra peace of mind as standard – we have you covered.