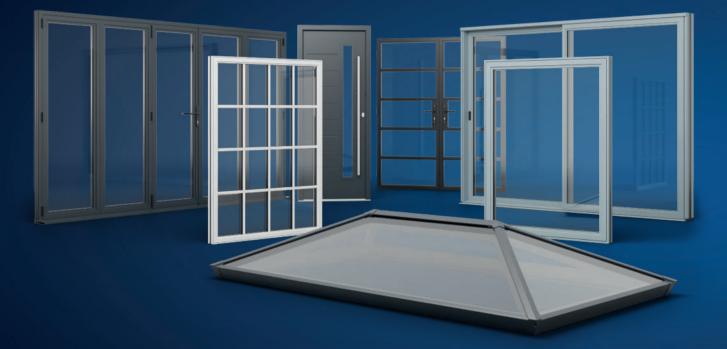

#### Our Fully Suited Products

Built as a truly integrated range, 100% matched

## The rest of our product range

Passic

With ultra slim 59mm sightlines the Classic window system is an ideal replacement for traditional steel windows, or for ultra modern, minimalist, renovations and extensions.

Prestige

Our most versatile window and door range, Prestige offers our widest range of options meaning its suitable for the broadest range of projects.

SINGLE AND FRENCH DOORS CASEMENTS, TILT & TURN, FRENCH, FIXED, BOW AND BAY WINDOWS, SINGLE AND FRENCH DOORS

## The rest of our product range

LIFT & SLIDE PATIO DOOR

Up to 31% slimmer than market competitors, our multi-track aluminium lift & slide Patio combines flawless minimalism with exceptional thermal performance.

Available in stepped and contemporary styles, the Prestige Lift & Slide Patio perfectly matches the rest of the Sheerline range.

COMPOSITE DOOR / FRAME

Ultra-rigid, premium aluminium composite door frames combine strength and durability with exceptional thermal performance.

All in a style that perfectly matches the rest of the Sheerline range of products for the complete aluminium look.

Our industry award winning SI system, now available with Secured by Design accreditation, is the UK's most secure, sustainable and stylish roof lantern.