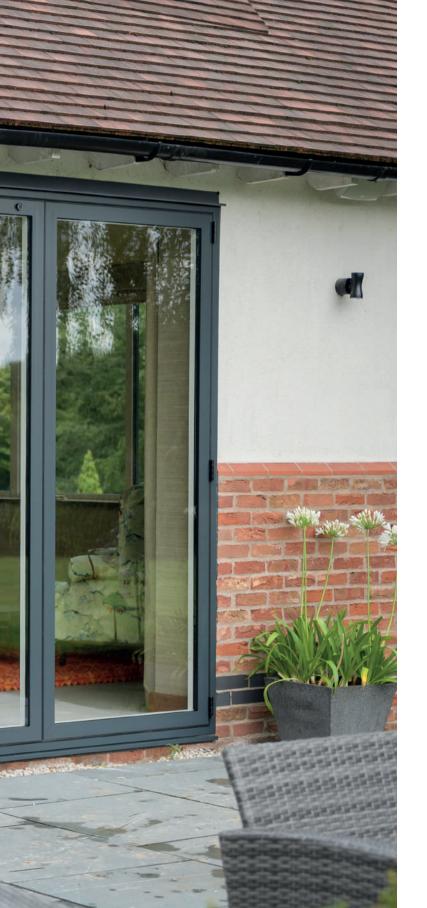

### Bring the outside in

Prestige bi-folds can help soften boundaries, creating an increased sense of space and a seamless transition between your garden and the inside of your home.

Slim, equal 138mm sash-to-sash sightlines ensure light bathes your interiors, even when your doors are closed. Giving you bright airy interiors no matter what style or configuration you choose.

Prestige bi-folds come with four threshold options all featuring fully weather-sealed rebates that keep the worst of the British weather safely outside. These rebates also ensure doors aren't over-centred during operation, helping locks to engage correctly. Our doors also feature clever concealed drainage, eliminating the need for unsightly drainage cover caps.