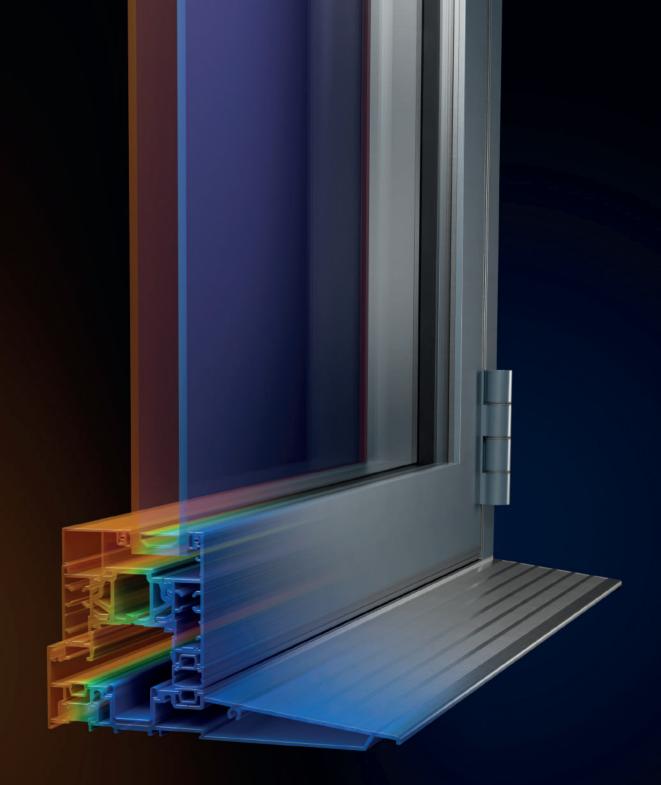

# Exceptional thermal performance with Thermlock<sup>®</sup> technology

Our innovative Thermlock® multi-chamber thermal design, hidden away inside each Prestige bi-folding door, helps keep you well insulated against the worst of the UK weather. These closed-cell, insulating chambers act as thermal breaks, working in conjunction with high performance glazing to create class leading thermal performance, far superior to traditional polyamide thermal breaks. Sheerline's cills also feature this same technology coupled with innovative in-built weather sealing keeping draughts and rain safely outside.

Prestige bi-folds come with four threshold options all featuring fully weather-sealed rebates that keep the worst of the British weather safely outside. These rebates also ensure doors aren't over-centred during operation, helping locks to engage correctly. Our doors also feature clever concealed drainage, eliminating the need for unsightly drainage cover caps.