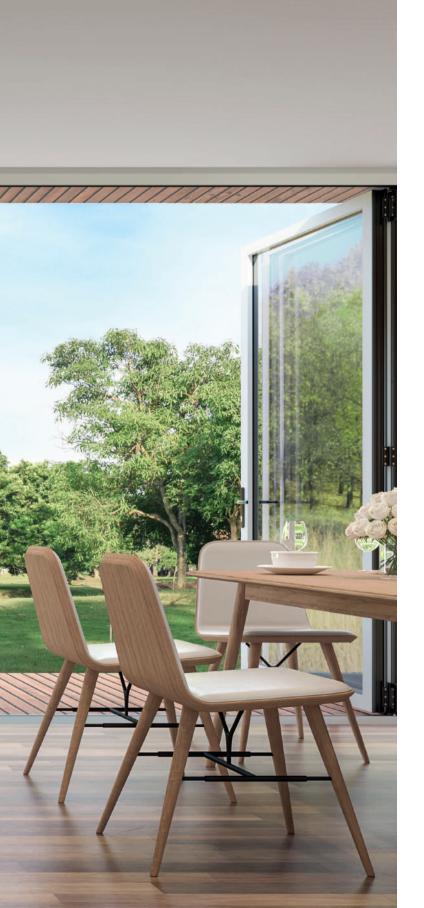

Depending on the layout of your room you can choose to have your doors split, left and right, or have them all sliding to one side. Including a single 'traffic' door in your configuration is a great way to create an everyday entrance for when the weather's not so good.

French doors include an integral finger pull lock eliminating the need for a second handle – continuing the clean, minimal aesthetics. A mishandling device also ensures doors are locked in the correct order. Slimline internal handles continue the clean lines of the Prestige bi-fold, folding away when not in use. Flush styling also perfectly matches flush Classic and Prestige windows, creating a unified look across your property.