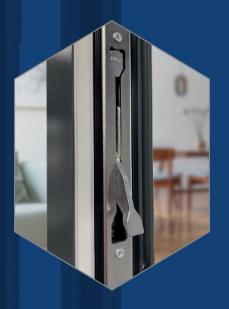

#### Outstanding security features built into every bi-fold, keeping you and your home safe

From bespoke Winkhaus Thunderbolt locks, to custom-designed VBH hardware, every element of the Prestige bi-fold has been designed to keep you and your home secure. All our lock options, including our high security Ultion lock upgrade – offer anti-snap, anti-bump and anti-pick protection while our patented<sup>+</sup> corner jointing method creates exceptionally strong frames, maximising the inherent strength of Sheerline's aluminium construction.

French doors include an integral finger pull lock eliminating the need for a second handle – continuing the clean, minimal aesthetics. A mishandling device also ensures doors are locked in the correct order. Slimline internal handles continue the clean lines of the Prestige bi-fold, folding away when not in use. Flush styling also perfectly matches flush Classic and Prestige windows, creating a unified look across your property.