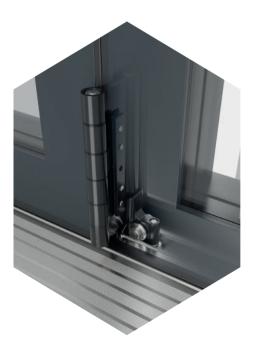

### Quality components for flawless operation

Every element of the Prestige bi-fold has been engineered to operate perfectly. One-piece stainless steel tracks in the head and threshold ensure smooth and reliable rolling of the sashes, while hinges rated to 120kg help keep every sash perfectly aligned during operation. No aspect of the door has been overlooked and we even use unique tri-material gaskets that feature a low-friction coating for smooth performance and reliable sealing.

Custom designed single rollers eliminate the need for floating mullions. Ensuring that whatever your style of door, our bi-folds have consistent 138mm sightlines between sashes, creating our trademark balanced look.